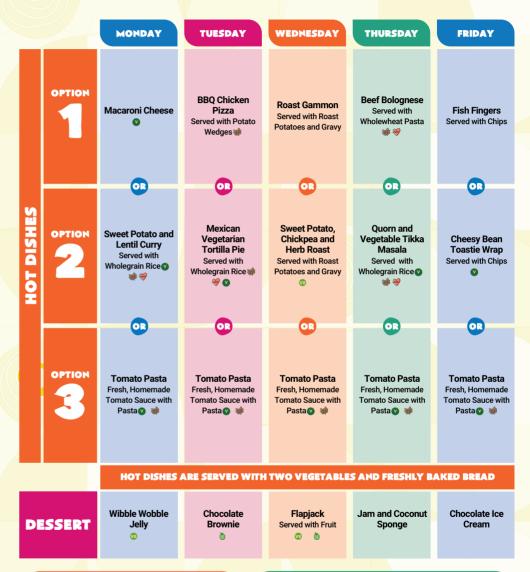

## WEEK 3

W/C: 05/05/2025, 26/05/2025, 16/06/2025, 07/07/2025, 28/07/2025, 18/08/2025, 08/09/2025, 29/09/2025, 20/10/2025

THREE WEEK MENU

£2.97

SPRING/SUMMER 2025

Our menu is subject to change. Please be assured that all notified medical diets and allergy requirements will be safely catered for.